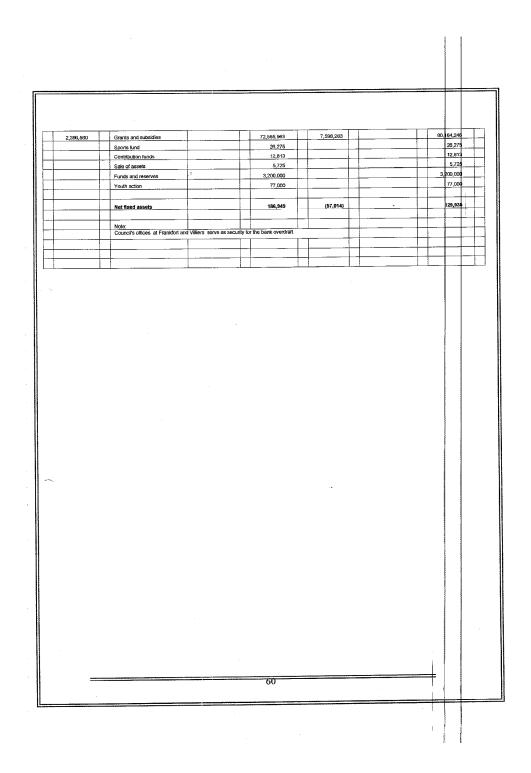

| ++-              | 450,245<br>2,196,565  | ++        |
|          |             | infrastructure funds                               |                       | 2,196,565               | _;                 |                               | <br>  ·          | E. 190,000            | نہ نے     |
|          |             |                                                    |                       | 59                      |                    |                               | =                |                       |           |
|          |             |                                                    |                       | 37                      |                    |                               | 1                |                       |           |



| 1             |                                |       |                                                  |                 |                         |                          |   |          |
|---------------|--------------------------------|-------|--------------------------------------------------|-----------------|-------------------------|--------------------------|---|----------|
|               |                                |       |                                                  |                 | A                       | PPENDIX D                |   |          |
|               |                                |       | MAFUBE LOCAL MUNIC                               |                 | I.                      |                          |   |          |
|