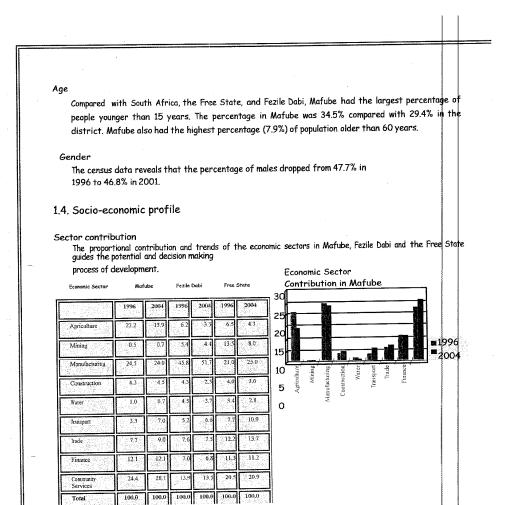

Table: Proportional contribution of economic sectors in Mafube (Source: Quantec database)

The relative contribution of agriculture has decreased rapidly in Mafube. The relative importance of manufacturing in Mafube is acknowledged. Nearly one quarter of the economy in Mafube is dependent on manufacturing – mainly linked to the agricultural economy in and around Frankfort. Sectors in which remarkable proportional gains are reported are trade, transport and community services.