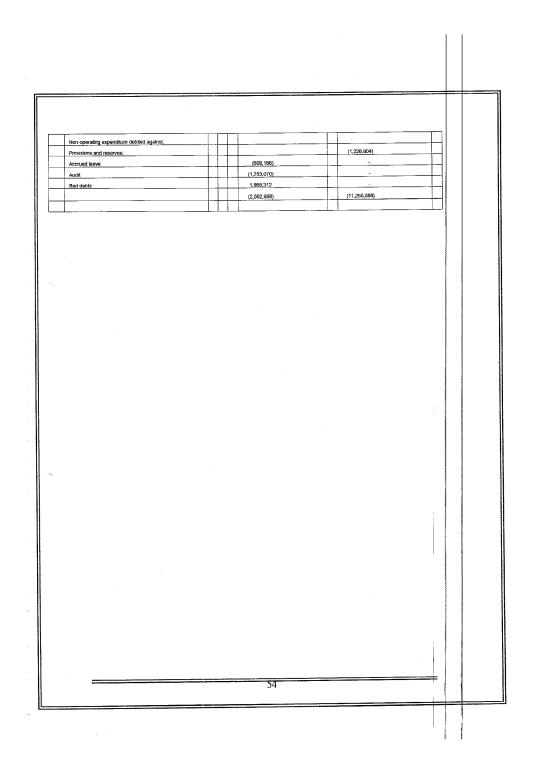

| (19,165,352)                           |     |   |
|         | Non-operating income credited against:                                      |        |                               |                                        |     |   |
|         | - statutory funds                                                           |        | 239                           | 1,846                                  |     |   |
|         |                                                                             |        |                               |                                        |     |   |
|         |                                                                             |        | 53                            |                                        |     | 1 |



|          |                                                                                |             |     | -          |                               |          |                          | - + - |
|----------|--------------------------------------------------------------------------------|-------------|-----|------------|-------------------------------|----------|--------------------------|-------|
| -        |                                                                                | MAFUB       |     | CAL        | MUNICIPALITY                  |          |                          |       |
|          | NOTES TO THE FINANC                                                            | LAL STATEME | NTS | FOR        | THE YEAR ENDED 30 JUNE 2006 ( | continue | d)