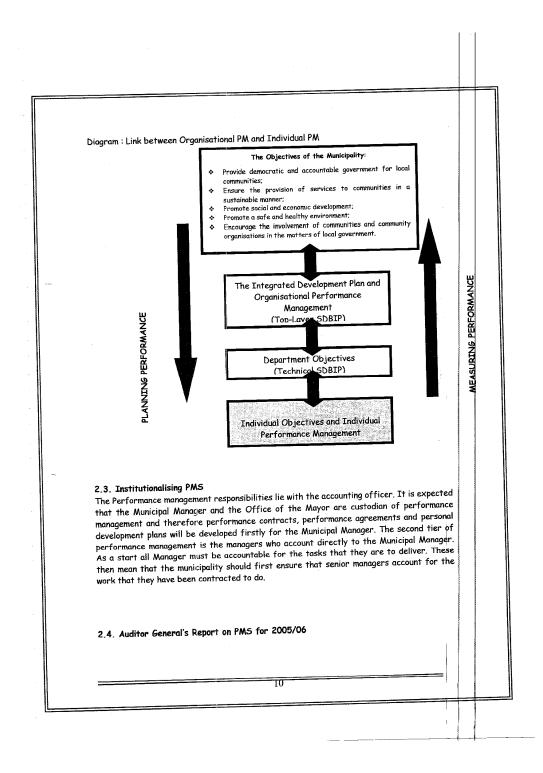

# 2.2. Mafube Local Municipality's PMS approach

Our approach to performance management will be aligned to the Municipal Systems Act, 32 of 2000specifically on performance management which clearly states quite a number of processes. Firstly, we will attempt to link our key priority areas with those of the province in order to create some alignment. This is key for the municipality in order to assist in the implementation of nationally and provincially set targets.

Secondly, it would then link key performance areas to our developed strategies, key performance indicators and targets.

Thirdly, Scorecards of departments would have to be developed and consolidated into municipal scorecards. These scorecards are the basis for performance agreements signed between senior managers (HODs) and the Municipal Manager. The above is best illustrated in the form of a diagram as follows: